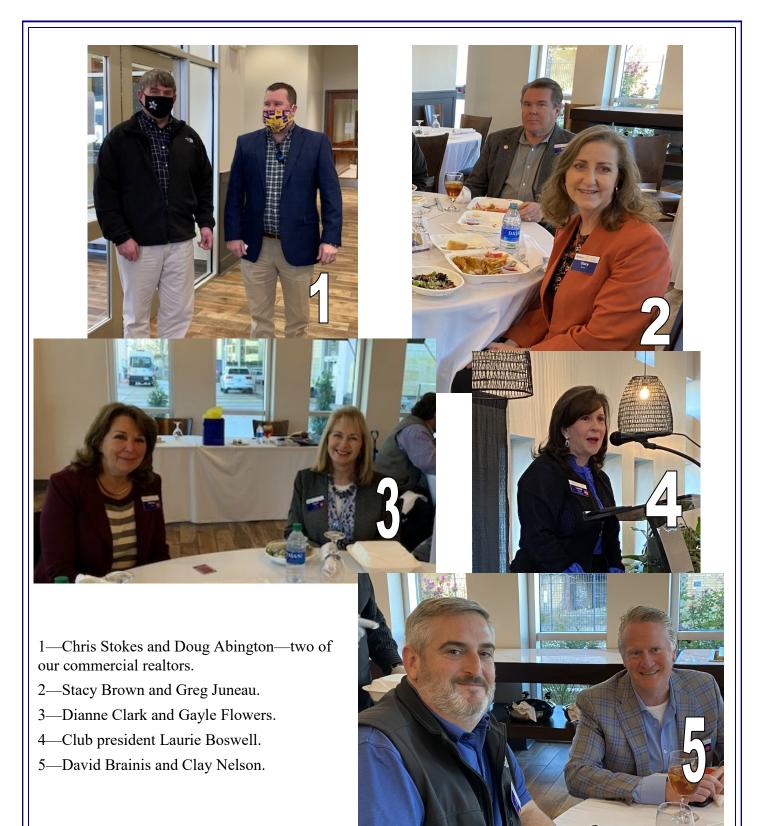

## **Great Results Equine Assisted Therapies (GREAT)**

Last Tuesday we enjoyed hearing about the ARC Caddo-Bossier's program with equine therapies.

Caroline Hendrix has led this program for many years and presented great information about what they do. Their program received a \$5,000 civic grant from our club to build loafing sheds in two of their pastures. Several of our members have family members who have participated in this program and shared how effective it is.