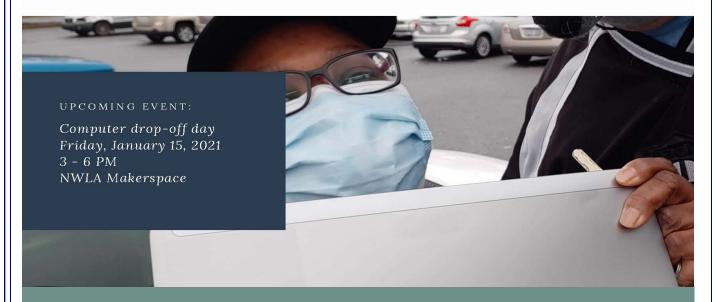

# COMPUTER RECYCLING PROGRAM

NWLA Makerspace | 5905 Financial Plaza Ste 700 | Shreveport, LA 71129 For more information, contact amy@nwlamakerspace.org

#### DONATE

If you have working desktops, laptops, netbooks, monitors, keyboards, or mice that were made after 2010, donate it to NWLA Makerspace. This non-profit refurbishes computers and distributes it to low-income residents in Northwest Louisiana.

#### DONATE

Working flat screen monitors
USB keyboards and mice
VGA/DVI/HDMI cables, power cords
Desktop, laptop, and netbooks computers that
are less than 10 years old

#### RECYCLE

CRT and broken monitors
PS2 keyboards and mice
Desktop, laptops, and netbooks that are more than
10 years old (if it has a floppy drive, you should recycle it)

Not sure whether to donate or recycle? Contact amy@nwlamakerspace.org